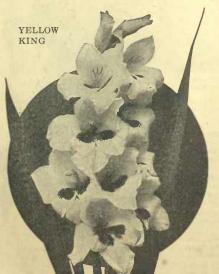

lavender anthers; flowers very large; first-class in every way. Each 15c, doz......\$1.50
- INDEPENDENCE.—A brilliant rose-pink, marked with white and maroon in throat; straight, strong spikes; a splendid sort for cutting. Each 15c, doz...... \$1.50
- LA LUNA.—An extremely choice variety on account of the large size of bloom and its splendid color. The exquisite pointed buds appear in primrose yellow, a color which changes, as the flower opens, to a clear creamy white; a very conspicuous blotch of blood red adds beauty to the combination; robust grower. Each 30c, doz......\$3.00
- LILY LEHMANN.—A delicate combination of pink and white, unusually large and strong growing for this type. Purest ivory-white flushed pink at tips of petals, with conspicuous lavender anthers. Each 20c. dez.....



NIAGARA

7

- MRS. FRANK PENDLETON, JR.-This Gladiolus is delicately flushed RES. TRANK PENDLETON, JR. — Inis Gradious is dericately fushed salmon-pink color extending to the reverse side of the petals as well as in the centre. Its wide-open blooms, arranged loosely on strong, wiry stems, which fall gracefully when placed in vases, and the deep, rich marcon blotch on the three lower petals make a combination of distinct merit not possessed by many of our best Gladioli. Each 35c, doz. 33.50
- NIAGARA.—An entire new color in Gladiolus. To describe it intelli-gently one must imagine a shade of rich cream combined with canary-yellow. The form and habit of this variety is exactly like America, except that the spike grows taller. The individual flowers are very large, and borne in pairs opposi